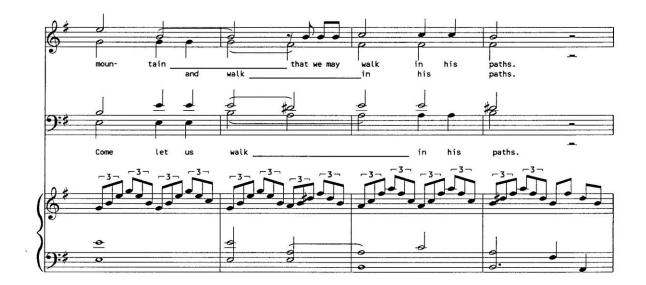

## About the piece

| Title:           | Song of Peace                     |
|------------------|-----------------------------------|
| Composer:        | Ray, Charles                      |
| Arranger:        | Ray, Charles                      |
| Licence:         | Charles Ray - All rights reserved |
| Publisher:       | Ray, Charles                      |
| Instrumentation: | Choral SATB, Piano                |
| Style:           | Religious - Sacred                |
| Comment:         | Adapted from Isaiah 2:2-4         |
|                  |                                   |

This work is not Public Domain. You must contact the artist for any use outside the private area.

adapted from Isaiah 2:2-4

Charles Ray

```
J=80 Quiet, Sustained
```

7