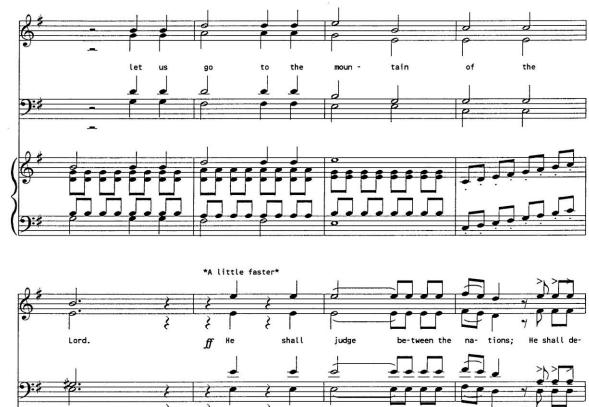

## About the piece

| Title:           | Song of Peace                     |
|------------------|-----------------------------------|
| Composer:        | Ray, Charles                      |
| Arranger:        | Ray, Charles                      |
| Licence:         | Charles Ray - All rights reserved |
| Publisher:       | Ray, Charles                      |
| Instrumentation: | Choral SATB, Piano                |
| Style:           | Religious - Sacred                |
| Comment:         | Adapted from Isaiah 2:2-4         |
|                  |                                   |

This work is not Public Domain. You must contact the artist for any use outside the private area.

adapted from Isaiah 2:2-4

Charles Ray

```
J=80 Quiet, Sustained
```

7