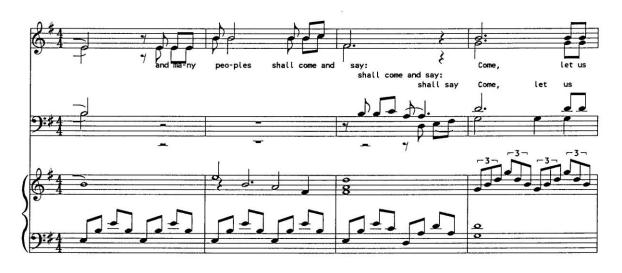

## About the piece

| Title:           | Song of Peace                     |
|------------------|-----------------------------------|
| Composer:        | Ray, Charles                      |
| Arranger:        | Ray, Charles                      |
| Licence:         | Charles Ray - All rights reserved |
| Publisher:       | Ray, Charles                      |
| Instrumentation: | Choral SATB, Piano                |
| Style:           | Religious - Sacred                |
| Comment:         | Adapted from Isaiah 2:2-4         |
|                  |                                   |

This work is not Public Domain. You must contact the artist for any use outside the private area.

adapted from Isaiah 2:2-4

Charles Ray

```
J=80 Quiet, Sustained
```

7