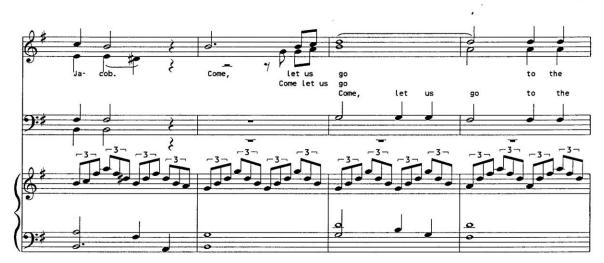

## About the piece

| Title:           | Song of Peace                     |
|------------------|-----------------------------------|
| Composer:        | Ray, Charles                      |
| Arranger:        | Ray, Charles                      |
| Licence:         | Charles Ray - All rights reserved |
| Publisher:       | Ray, Charles                      |
| Instrumentation: | Choral SATB, Piano                |
| Style:           | Religious - Sacred                |
| Comment:         | Adapted from Isaiah 2:2-4         |
|                  |                                   |

This work is not Public Domain. You must contact the artist for any use outside the private area.

adapted from Isaiah 2:2-4

Charles Ray

```
J=80 Quiet, Sustained
```

7