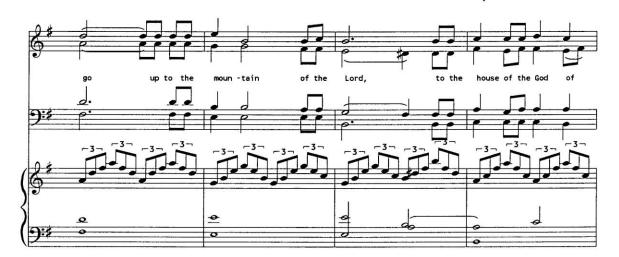

## About the piece

| Title:           | Song of Peace                     |
|------------------|-----------------------------------|
| Composer:        | Ray, Charles                      |
| Arranger:        | Ray, Charles                      |
| Licence:         | Charles Ray - All rights reserved |
| Publisher:       | Ray, Charles                      |
| Instrumentation: | Choral SATB, Piano                |
| Style:           | Religious - Sacred                |
| Comment:         | Adapted from Isaiah 2:2-4         |
|                  |                                   |

This work is not Public Domain. You must contact the artist for any use outside the private area.

adapted from Isaiah 2:2-4

Charles Ray

```
J=80 Quiet, Sustained
```

7