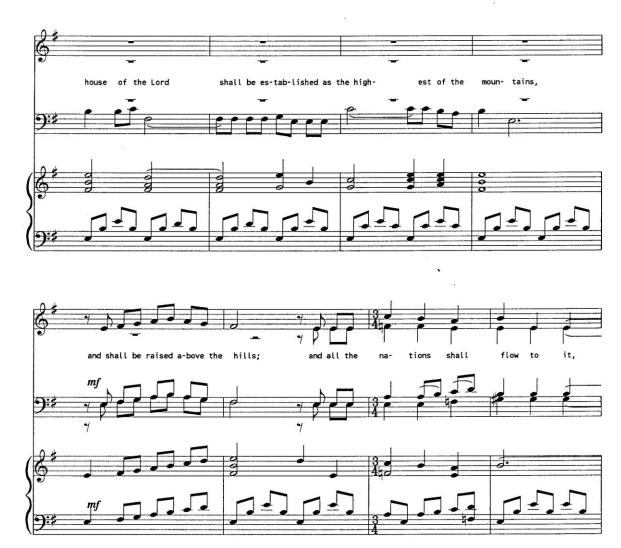

## About the piece

| Title:           | Song of Peace                     |
|------------------|-----------------------------------|
| Composer:        | Ray, Charles                      |
| Arranger:        | Ray, Charles                      |
| Licence:         | Charles Ray - All rights reserved |
| Publisher:       | Ray, Charles                      |
| Instrumentation: | Choral SATB, Piano                |
| Style:           | Religious - Sacred                |
| Comment:         | Adapted from Isaiah 2:2-4         |
|                  |                                   |

This work is not Public Domain. You must contact the artist for any use outside the private area.

adapted from Isaiah 2:2-4

Charles Ray

```
J=80 Quiet, Sustained
```

7