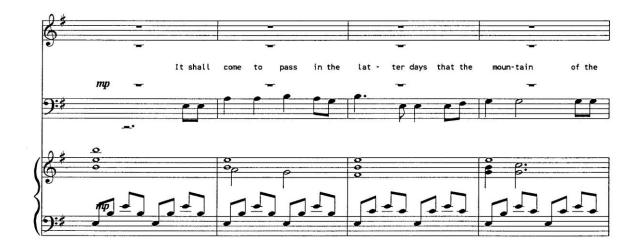

## About the piece

| Title:           | Song of Peace                     |
|------------------|-----------------------------------|
| Composer:        | Ray, Charles                      |
| Arranger:        | Ray, Charles                      |
| Licence:         | Charles Ray - All rights reserved |
| Publisher:       | Ray, Charles                      |
| Instrumentation: | Choral SATB, Piano                |
| Style:           | Religious - Sacred                |
| Comment:         | Adapted from Isaiah 2:2-4         |
|                  |                                   |

This work is not Public Domain. You must contact the artist for any use outside the private area.

adapted from Isaiah 2:2-4

Charles Ray

```
J=80 Quiet, Sustained
```

7