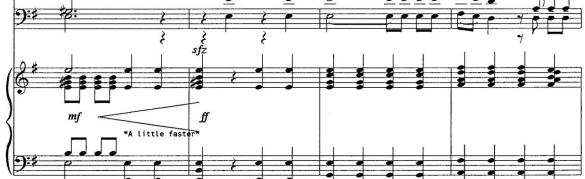

## About the piece

| Title:           | Song of Peace                     |
|------------------|-----------------------------------|
| Composer:        | Ray, Charles                      |
| Arranger:        | Ray, Charles                      |
| Licence:         | Charles Ray - All rights reserved |
| Publisher:       | Ray, Charles                      |
| Instrumentation: | Choral SATB, Piano                |
| Style:           | Religious - Sacred                |
| Comment:         | Adapted from Isaiah 2:2-4         |
|                  |                                   |

This work is not Public Domain. You must contact the artist for any use outside the private area.

adapted from Isaiah 2:2-4

Charles Ray

```
J=80 Quiet, Sustained
```

7