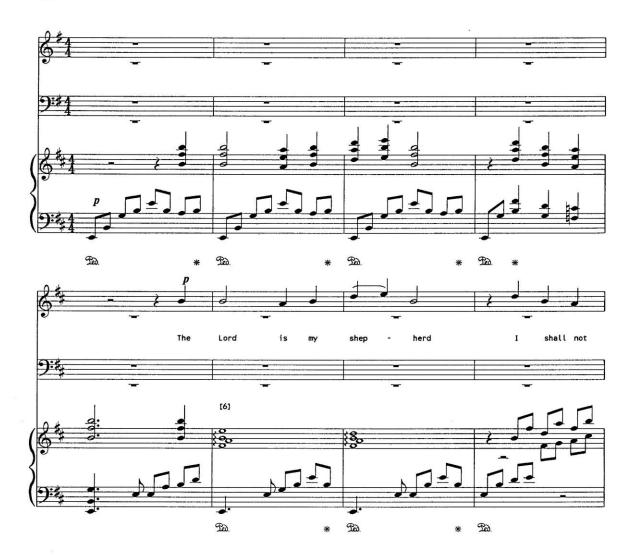

## About the piece

| Title:           | Psalm 23                          |
|------------------|-----------------------------------|
| Composer:        | Ray, Charles                      |
| Arranger:        | Ray, Charles                      |
| Licence:         | Charles Ray - All rights reserved |
| Publisher:       | Ray, Charles                      |
| Instrumentation: | Choral SATB, Piano                |
| Style:           | Religious - Sacred                |
|                  |                                   |

This work is not Public Domain. You must contact the artist for any use outside the private area.

Charles Ray

. ↓=80

2

•

4

6